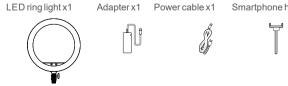

### Features:

- Bicolor adjustment: steplessly adjust color temperature from 3000K-6000K
- Freely adjust brightness from 1% to 100%
- Included an adapter and a smartphone holder

02. Power

08. Bracket Mounting

Included Items

Socket

01

02

Power Supply

1. Before Usage power supply.