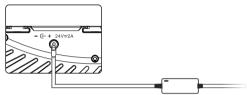

### Power Management

DC power supply: please connect the adapter to DC power supply.

## Operation

Please connect the light to DC

3. Light Brightness Adjustment Turn the brightness adjusting button to adjust brightness from

2. Power ON/OFF Turn the power switch to power it on or off.

4. Color Temperature Adjustment Turn the color temperature adjusting button to adjust color temperature from 3000K - 6000K.