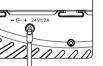

### Power Management

DC power supply: please connect the adapter to DC power supply.

## Operation

Please connect the light to DC

3. Light Brightness Adjustment Turn the brightness adjusting button to adjust brightness from

2. Power ON/OFF Turn the power switch to power it on or off.

4. Color Temperature Adjustment Turn the color temperature adjusting button to adjust color temperature from 3000K - 6000K.