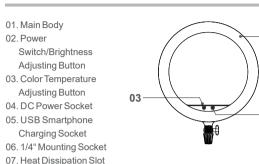

02. Power

08. Bracket Mounting

Included Items

Socket

01

02

Power Supply

1. Before Usage power supply.

1% to 100%.

06 ·

06

04

the second

### Power Management

DC power supply: please connect the adapter to DC power supply.

## Operation

Please connect the light to DC

3. Light Brightness Adjustment Turn the brightness adjusting button to adjust brightness from

2. Power ON/OFF Turn the power switch to power it on or off.

4. Color Temperature Adjustment Turn the color temperature adjusting button to adjust color temperature from 3000K - 6000K.